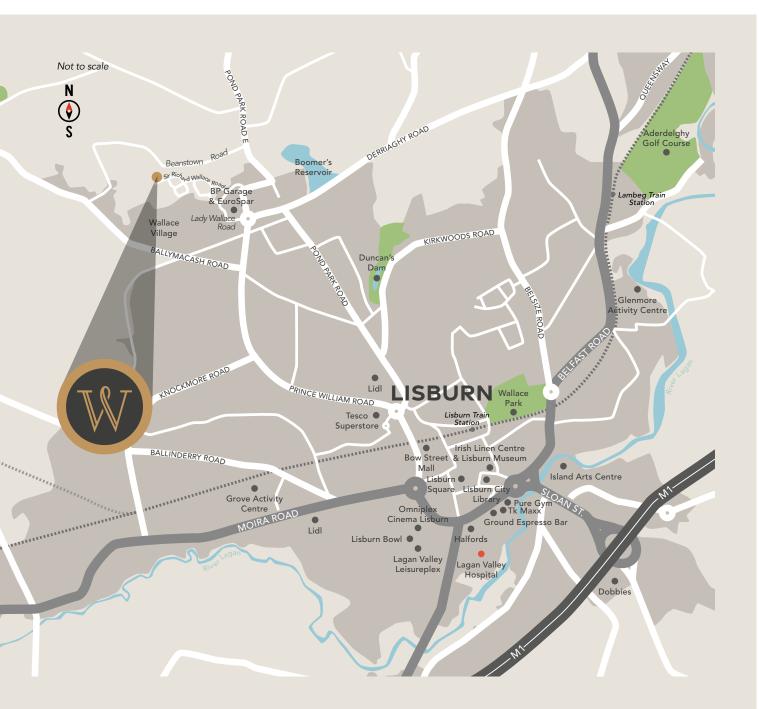

## ALL WITHIN EASY REACH

| Lisburn City Centre      | 2.5 miles  |
|--------------------------|------------|
| Lisburn Train Station    | 2.5 miles  |
| Lagan Valley LeisurePlex | 3 miles    |
| Lagan Valley Hospital    | 3 miles    |
| Sprucefield              | 4 miles    |
| Wallace Park             | 4 miles    |
| Lisburn Golf Club        | 6 miles    |
| Royal Hillsborough       | 6 miles    |
| Belfast                  | 9 miles    |
| Lurgan                   | 16 miles   |
| Antrim                   | 17 miles   |
| Craigavon                | 20 miles   |
| Belfast City Airport     | 13.5 miles |
| Belfast Int. Airport     | 13.8 miles |