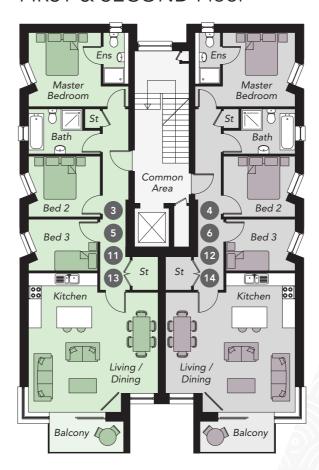

### FIRST & SECOND Floor

### Apartments 3, 5, 11 & 13

| Living / Dining / |               |
|-------------------|---------------|
| Kitchen           | 21'3" x 19'9" |
| Master Bedroom    | 11′7″ x 11′4″ |
| Ensuite           | 7′11″ x 3′11″ |
| Bedroom 2         | 10′11″ x 9′3″ |
| Bedroom 3         | 10'6" x 7'10" |
| Bathroom          | 10'11" x 6'10 |
| Balcony           | 16'8" x 5'10" |
|                   |               |

### Apartments 4, 6, 12 & 14

| Living / Dining / |               |
|-------------------|---------------|
| Kitchen           | 21'3" x 19'9" |
| Master Bedroom    | 11′7″ x 11′4″ |
| Ensuite           | 7′11″ x 3′11″ |
| Bedroom 2         | 10′11″ x 9′3″ |
| Bedroom 3         | 10'6" x 7'10" |
| Bathroom          | 10′11″ x 6′10 |
| Balcony           | 11'2" x 4'11" |