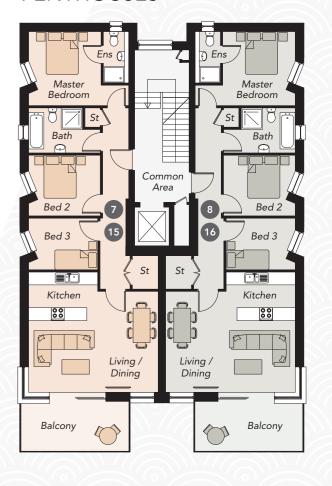

### **PENTHOUSES**

### Apartments 7 & 15

| _iving / Dining / |               |
|-------------------|---------------|
| Kitchen           | 19'9" x 18'3" |
| Master Bedroom    | 11′7″ x 11′4″ |
| Ensuite           | 7′11" x 3′11" |
| Bedroom 2         | 10'11" x 9'3" |
| Bedroom 3         | 10'6" x 7'10" |
| Bathroom          | 10'11" x 6'10 |
| Balcony           | 16'9" x 7'11" |

### Apartments 8 & 16

| Living / Dining / |               |
|-------------------|---------------|
| Kitchen           | 19'9" x 18'3" |
| Master Bedroom    | 11′7″ x 11′4″ |
| Ensuite           | 7′11″ x 3′11″ |
| Bedroom 2         | 10′11″ x 9′3″ |
| Bedroom 3         | 10'6" x 7'10" |
| Bathroom          | 10′11" x 6′10 |
| Balcony           | 16′9″ x 7′11″ |