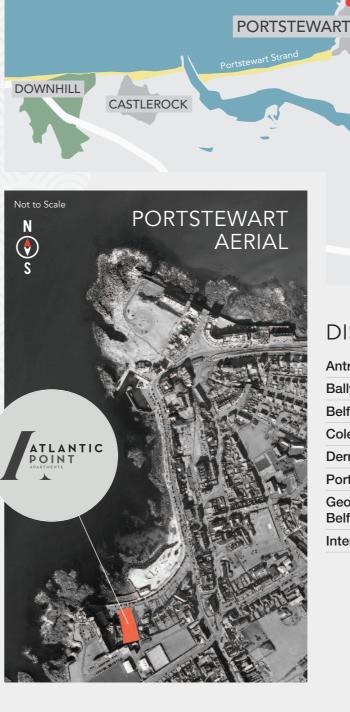

# COLERAINE

**PORTRUSH** 

### **DISTANCES TO**

ATLANTIC POINT

| Antrim                              | 45 miles |
|-------------------------------------|----------|
| Ballymena                           | 32 miles |
| Belfast                             | 61 miles |
| Coleraine                           | 5 miles  |
| Derry/Londonderry                   | 36 miles |
| Portrush                            | 4 miles  |
| George Best<br>Belfast City Airport | 62 miles |
| International Airport               | 48 miles |