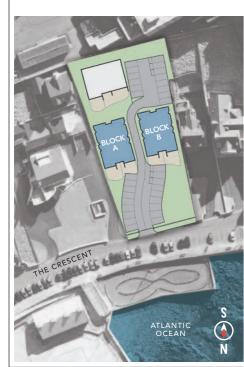

# SPECTACULAR

Located in the heart of Portstewart on The Crescent, the new development of Atlantic Point Apartments is home to 24 two and three bedroom apartments, including 6 penthouses, spread over three apartment blocks, 2 of which will have uninterrupted Atlantic Ocean views.

BLOCK A
APARTMENTS 1 - 8

BLOCK B APARTMENTS 9 - 16

SITE LAYOUT - Not to scale