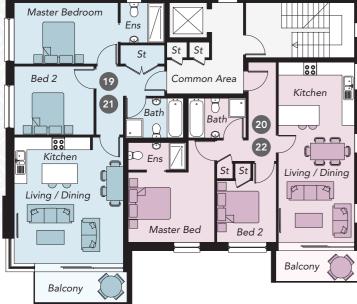

## **BLOCK C APARTMENTS 17 - 24**

### **TOTAL FLOOR AREAS**

Apartment 17: **830** sq ft approx. (exc. terrace) Apartment 18: **720** sq ft approx. (exc. terrace) Apartments 19 & 21: 900 sq ft approx. (inc. balcony) Apartment 23: 920 sq ft approx. (inc. balcony) Apartments 20, 22 & 24: 875 sq ft approx. (inc. balcony)

### Apartments 19 & 21

| Living / Dining / |                |
|-------------------|----------------|
| Kitchen           | 19'6" x 16'11" |
| Master Bedroom    | 16′1″ x 9′6″   |
| Ensuite           | 6′7″ x 6′3″    |
| Bedroom 2         | 12'4" x 10'8"  |
| Bathroom          | 8′10″ x 6′2″   |
| Balcony           | 14'1" x 4'7"   |

### Apartments 20 & 22

| Living / Dining / |                 |
|-------------------|-----------------|
| Kitchen           | 27′7″ x 11′10″  |
| Master Bedroom    | 12′10″ x 10′10″ |
| Ensuite           | 8′10″ x 4′0″    |
| Bedroom 2         | 9′7″ x 9′5″     |
| Bathroom          | 8'9" x 6'2"     |
| Balcony           | 12'2" x 4'7"    |