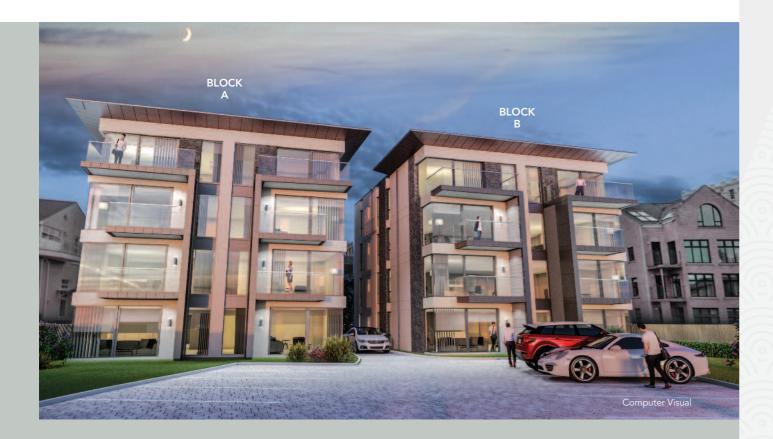

# SPECTACULAR

Located in the heart of Portstewart on The Crescent, the new development of Atlantic Point Apartments is home to 24 two and three bedroom apartments, including 6 penthouses, spread over three apartment blocks, 2 of which will have uninterrupted Atlantic Ocean views.

Not only are the apartments characterised by spacious, modern architecture with bright and airy rooms to let the outside in, these new homes are also finished to turnkey specification and are intended for easy, practical living.

There is an outdoor terrace attached to each ground floor apartment and all apartments on the first floor and up will have the additional benefit of a balcony.

It goes without saying that the apartments at Atlantic Point would be ideal for those looking for 'a home away from home' or for those wishing to lay down more permanent roots in a tight-knit community surrounded by miles of golden beaches and beautiful coastal paths.

BLOCK A
APARTMENTS 1 - 8

BLOCK B APARTMENTS 9 - 16

SITE LAYOUT - Not to scale