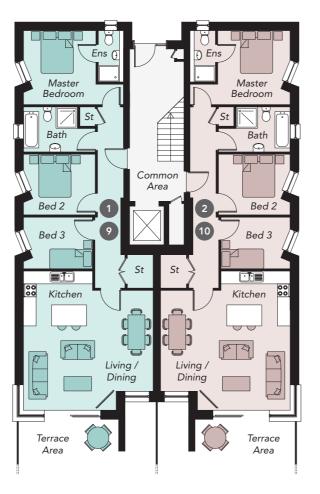

### **GROUND Floor**

### Apartments 1 & 9

| Living / Dining / |                |
|-------------------|----------------|
| Kitchen           | 21'3" x 19'9"  |
| Master Bedroom    | 11′7″ x 11′4″  |
| Ensuite           | 7′11" x 3′11"  |
| Bedroom 2         | 10′11″ x 9′3″  |
| Bedroom 3         | 10'6" x 7'10"  |
| Bathroom          | 10'11" x 6'10" |
| Terrace           |                |

### Apartments 2 & 10

| Living / Dining / |                |
|-------------------|----------------|
| Kitchen           | 21'3" x 19'9"  |
| Master Bedroom    | 11′7″ x 11′4″  |
| Ensuite           | 7′11″ x 3′11″  |
| Bedroom 2         | 10'11" x 9'3"  |
| Bedroom 3         | 10'6" x 7'10"  |
| Bathroom          | 10'11" x 6'10" |
| Terrace           |                |