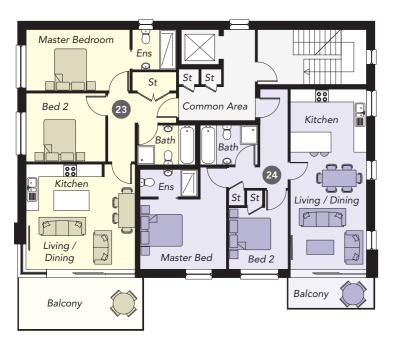

## **BLOCK C APARTMENTS 17 - 24**

### **TOTAL FLOOR AREAS**

Apartment 17: **830** sq ft approx. (exc. terrace) Apartment 18: **720** sq ft approx. (exc. terrace) Apartments 19 & 21: 900 sq ft approx. (inc. balcony) Apartment 23: 920 sq ft approx. (inc. balcony) Apartments 20, 22 & 24: 875 sq ft approx. (inc. balcony)

### **Apartment 23**

| 16′11″ x 16′8″ |
|----------------|
| 16'1" x 9'6"   |
| 6′7″ x 6′3″    |
| 12'4" x 10'8"  |
| 8′10″ x 6′2″   |
| 19′1″ x 7′11″  |
|                |

### **Apartment 24**

| Living / Dining / |                 |
|-------------------|-----------------|
| Kitchen           | 27′7″ x 11′10″  |
| Master Bedroom    | 12′10″ x 10′10″ |
| Ensuite           | 8′10" x 4′0"    |
| Bedroom 2         | 9′7″ x 9′5″     |
| Bathroom          | 8'9" x 6'2"     |
| Balcony           | 12'2" x 4'7"    |