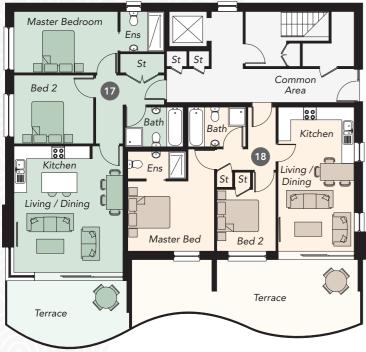

## **BLOCK C APARTMENTS 17 - 24**

### **TOTAL FLOOR AREAS**

Apartment 17: **830** sq ft approx. (exc. terrace) Apartment 18: **720** sq ft approx. (exc. terrace) Apartments 19 & 21: 900 sq ft approx. (inc. balcony) Apartment 23: 920 sq ft approx. (inc. balcony) Apartments 20, 22 & 24: 875 sq ft approx. (inc. balcony)

### **Apartment 17**

| Living / Dining / |                |
|-------------------|----------------|
| Kitchen           | 19'6" x 16'11" |
| Master Bedroom    | 16′1″ x 9′6″   |
| Ensuite           | 6′7″ x 6′3″    |
| Bedroom 2         | 12'4" x 10'8"  |
| Bathroom          | 8′10″ x 6′2″   |
|                   |                |

### **Apartment 18**

| Living / Dining      |                 |
|----------------------|-----------------|
| Kitchen              | 22'4" x 11'10"  |
| Master Bedroom (min) | 12′10″ x 10′10″ |
| Ensuite              | 8'10" x 4'0"    |
| Bedroom 2            | 9′7″ x 9′5″     |
| Bathroom             | 8'9" x 6'2"     |
|                      |                 |